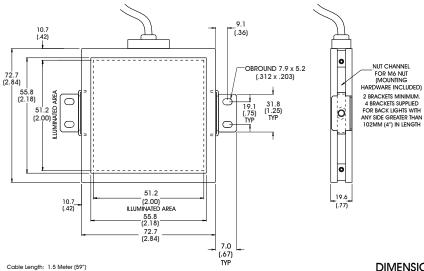

# **BL020201**

## 2" x 2" Surface Mount LED Back Light

- **Ai**) Extremely consistent light over the entire active area of illumination.
- ✓i) Integral M6 nut channel for easy mounting.



### Ordering Information

Standard Product: Shipped Next Day

BL020201-660

Configured for use with Ai power supply

BL020201-66024

Configured for use with user supplied 24vDC Power Supply

Standard Product Variation: Shipped Within Two Weeks



(red) 660 12 (infra-red) 880 24

#### Dimensional Information



**DIMENSIONS ARE IN MILLIMETERS (INCHES)** 

#### Standard Variation Current Specifications

(blue) (green) (yellow) (orange) (red) (infra-red) (white) (RGB)

| @12 | N/A | N/A | N/A | N/A | 120 | 120 | N/A | N/A | mA |
|-----|-----|-----|-----|-----|-----|-----|-----|-----|----|
| @24 | N/A | N/A | N/A | N/A | 120 | 120 | N/A | N/A | mA |

#### Standard Product Information

Product Lifetime: 50,000 hours

Operating Temperature: 0-60° C