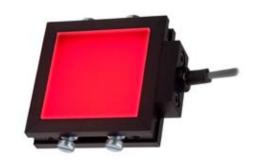

## 2" x 2" Surface Mount LED Back Light

- **Ai**) Extremely consistent light over the entire active area of illumination.
- ✓i) Integral M6 nut channel for easy mounting.