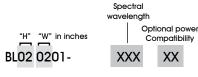

# **BL020201**

### Ordering Information

Standard Product: Shipped Next Day

BL020201-660

Configured for use with Ai power supply

BL020201-66024

Configured for use with user supplied 24vDC Power Supply

Standard Product Variation: Shipped Within Two Weeks

(red) 660 12 (infra-red) 880 24