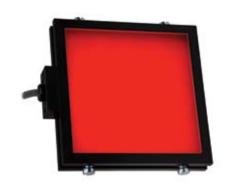

## 4" x 4" Surface Mount LED Back Light

- **Ai**) Extremely consistent light over the entire active area of illumination.
- (i) Integrated M6 nut channel for easy mounting.