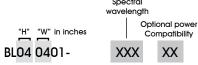

# **BL040401**

## Ordering Information

Standard Product: Shipped Next Day

BL040401-660

Configured for use with Ai power supply

BL040401-66024

Configured for use with user supplied 24v DC Power Supply

Standard Product Variation: Shipped Within Two Weeks

(red) 660 12 (infra-red) 880 24

Dimensional Information