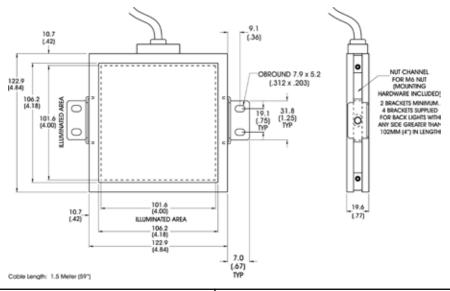

## 4" x 4" Surface Mount LED Back Light

- **Ai**) Extremely consistent light over the entire active area of illumination.
- (i) Integrated M6 nut channel for easy mounting.