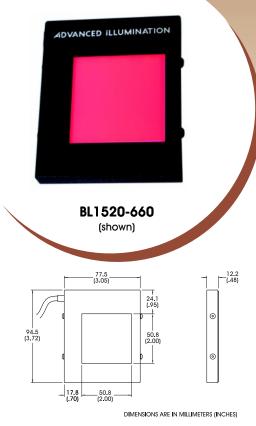

# BL1520 Backlight

- 50mm x 50mm area of illumination.
- Low profile housing
- Designed to provide illumination for small objects where significant magnification is required for inspection.

**Light Function Diagram** 

# Part Number Designation

Standard Product SHIPPED NEXT DAY

Part Number:

BL1520-660 (Configured for use with Ai Power Supply)