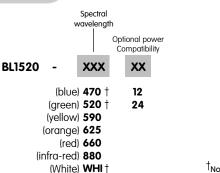

# Part Number Designation

Standard Product SHIPPED NEXT DAY

Part Number:

BL1520-660 (Configured for use with Ai Power Supply)

### **Standard Product Variation**

#### SHIPPED WITHIN TWO WEEKS

<sup>†</sup>Not available in 12v