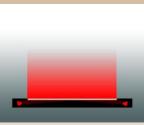

# BL1520 Backlight

- 50mm x 50mm area of illumination.
- Low profile housing
- Designed to provide illumination for small objects where significant magnification is required for inspection.

**Light Function Diagram** 

## Wire Lead Solution

Using an infrared BL1520 to eliminate the problem of lights interfering with human operators, this inspection checks wire leads. The object of the inspection is to make sure each lead is fully formed.

Acquired Solution Image

| Standard Product<br>Maximum illumination     | Working<br>Distance |         |          | Watts/cm <sup>2</sup> |       | Lux         |         |    | General Specifications    |
|----------------------------------------------|---------------------|---------|----------|-----------------------|-------|-------------|---------|----|---------------------------|
| Constant Current                             | @ surface           |         |          | 500 <b>µ</b>          | W     | 600         |         |    | Light distribution        |
| Strobed (100µs)                              | @ surface           |         |          | 10 m\                 | N     | 12,000      |         |    | Operating temperature     |
|                                              |                     |         |          |                       |       |             |         |    | Standard product lifetime |
| Standard Variation<br>Current Specifications | (blue)              | (green) | (yellow) | (orange)              | (red) | (infra-red) | (white) |    | Product weight            |
| @ 12v                                        | N/A                 | N/A     | 80       | 80                    | 120   | 130         | N/A     | mA |                           |
| @ 24v                                        | 75                  | 75      | 40       | 40                    | 60    | 80          | 75      | mA |                           |