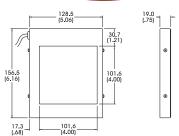

# BL1960-660 (shown)

DIMENSIONS ARE IN MILLIMETERS (INCHES)

#### General Specifications

| Light distribution        | +/- 10%           |
|---------------------------|-------------------|
| Operating temperature     | 0 to 65C°         |
| Standard product lifetime | 100,000 hours     |
| Product weight            | 579.7g<br>20.5 oz |