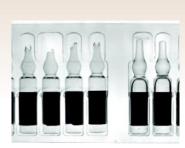

## BL1960 Backlight

- 100mm x 100mm area of illumination. •
- Low profile housing.

**Glass Vial Inspection** 

BL1960.

 Designed to provide illumination for small objects where significant magnification is required for inspection.

Vision system measuring tools detect broken or

poorly formed glass vials as they pass over the

Light Function Diagram

Acquired Solution Image