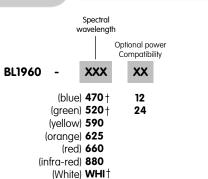

### Part Number Designation

#### Standard Product SHIPPED NEXT DAY

```
Part Number:
```

BL1960-660 (Configured for use with Ai Power Supply)

Standard Product Variation

<sup>†</sup> Not available in 12v