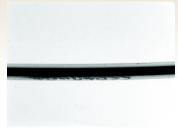

## **Metal Tubing Inspection**

The object of this inspection is to constantly monitor the diameter of tubing as it comes off the production line. The BL2850, providing a long, narrow area of light, was chosen for its size and quality of light.

Acquired Solution Image

| Standard Product<br>Maximum illumination | Working<br>Distance | Watts/cm <sup>2</sup> | Lux    |  |  |
|------------------------------------------|---------------------|-----------------------|--------|--|--|
| Constant Current                         | @ surface           | 550 μW                | 600    |  |  |
| Strobed (100µs)                          | @ surface           | 11 mW                 | 12,000 |  |  |