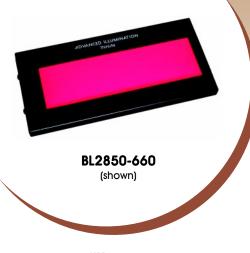

## BL2850 Backlight

- 44mm x 150mm area of illumination.
- Low profile housing.
- Designed to provide illumination for small objects where significant magnification is required for inspection.

Light Function Diagram

## Part Number Designation

Standard Product SHIPPED NEXT DAY

Part Number: **BL2850-660** (Configured for use with Ai Power Supply)

Standard Product Variation SHIPPED WITHIN TWO WEEKS

(green) 520† (yellow) 590 (orange) 625 (red) 660 (infra-red) 880 (White) WHI†