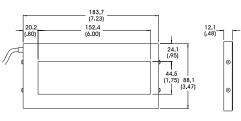

\*\*\*

DIMENSIONS ARE IN MILLIMETRS (INCHES)

## BL2850 Backlight

- 44mm x 150mm area of illumination.
- Low profile housing.
- Designed to provide illumination for small objects where significant magnification is required for inspection.

Light Function Diagram