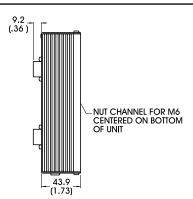

# **CS300**

# **Dual Output Constant Current Source**

- A true constant current device, providing consistent, optimized power levels.
- Signatech signature recognition technology detects the attached light head and sets optimal current levels automatically.



### Ordering Information

Standard Product: Shipped Next Day Standard Product Variation: Shipped Next Day

**CS300** 

P/N: CS300

Optional Intensity Control

C\$300 - XX

IC

## Dimensional Information





DIMENSIONS ARE IN MILLIMETERS (INCHES)

#### Additional Information

Power Requirements:

1Amp @ 24vDC
Optional Power Supply:

Shipped Next Day

P/N: PS-24TL

Description: 24volt power source with tinned leads

#### Standard Product Information

Operating Temperature: 0-40° C

 $(\epsilon)$ 

Meets CE standards