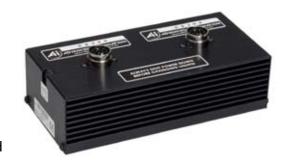

# **CS300**

# **Dual Output Constant Current Source**

- A true constant current device, providing consistent, optimized power levels.
- Signatech signature recognition technology detects the attached light head and sets optimal current levels automatically.

### Ordering Information

Standard Product: Shipped Next Day Standard Product Variation: Shipped Next Day

**CS300** 

P/N: CS300

Optional Intensity Control

C\$300 - XX

IC