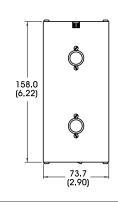

# **CS300**

# **Dual Output Constant Current Source**

- A true constant current device, providing consistent, optimized power levels.
- Signatech signature recognition technology detects the attached light head and sets optimal current levels automatically.



### Ordering Information

Standard Product: Shipped Next Day Standard Product Variation: Shipped Next Day

**CS300** 

P/N: CS300

Optional Intensity Control

C\$300 - XX

IC

## Dimensional Information





DIMENSIONS ARE IN MILLIMETERS (INCHES)

#### Additional Information

Power Requirements:

1Amp @ 24vDC
Optional Power Supply:

Shipped Next Day

P/N: PS-24TL

Description: 24volt power source with tinned leads

#### Standard Product Information

Operating Temperature: 0-40° C

 $(\epsilon)$ 

Meets CE standards