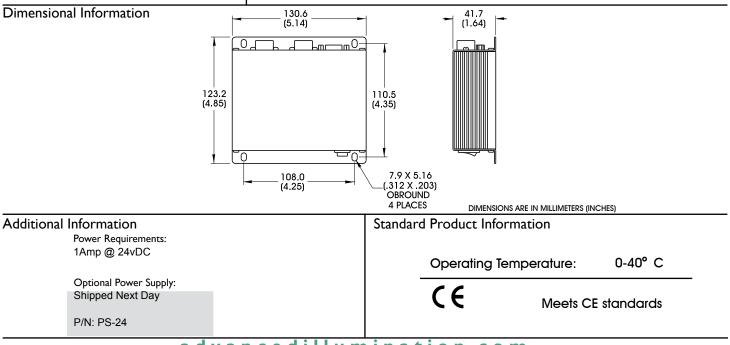

## CS410

Dual Output Intensity Controller

- Provides independent intensity control for two light outputs.
- (J) Features industrialized power input terminal block as well as conventional DC jack.