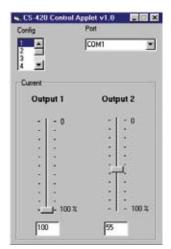

## CS410 Control Applet

The CS410 Control Applet enables the user to program the intensity levels of up to two lights connected to a CS410 dual output intensity controller. Intensity is expressed as a percentage between 0 and 100 percent, where 0 percent represents minimum intensity and 100 percent maximum intensity. Maximum intensity is calculated based on the SignaTech signature of the light and various controller operating parameters.