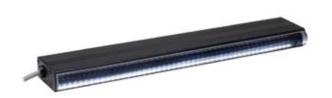

# **EL163**

Line Light

- Ai) Designed for use with line scan cameras
- ∠ii) Available in 38mm (1.5") increments up to 80"