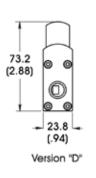

## Dimensional Information

Cable Length: 1.5 Meter (59")

DIMENSIONS ARE IN MILLIMETERS (INCHES)