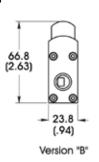

## Dimensional Information

Cable Length: 1.5 Meter (59")

DIMENSIONS ARE IN MILLIMETERS (INCHES)