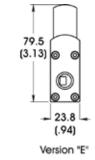

## Dimensional Information

Cable Length: 1.5 Meter (59")

DIMENSIONS ARE IN MILLIMETERS (INCHES)