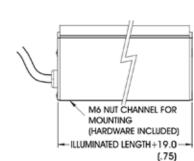

## Dimensional Information

Cable Length: 1.5 Meter (59")

DIMENSIONS ARE IN MILLIMETERS (INCHES)