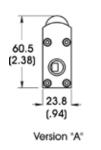

## Dimensional Information

Cable Length: 1.5 Meter (59")

DIMENSIONS ARE IN MILLIMETERS (INCHES)