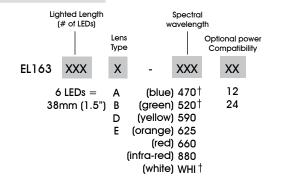

## Ordering Information

Standard Product Variation: Shipped Within Three Weeks

† Not available in 12v