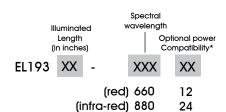

### Ordering Information

Standard Product Variation: Shipped Within Three Weeks

\*If configured for use with an Ai power supply, leave blank