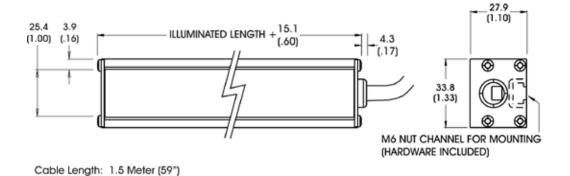

# **EL193**

## Surface Mount LED Back Light Strip

- **∠i**) Extremely consistent light over the entire active area of illumination
- ∠i) Available in 25mm (1") increments up to 80"



### Ordering Information

Standard Product Variation: Shipped Within Three Weeks



\*If configured for use with an Ai power supply, leave blank

### **Dimensional Information**



DIMENSIONS ARE IN MILLIMETERS (INCHES)

#### **Current Specifications** Maximum draw per 25mm (1") length (blue) (green) (yellow) (orange) (red) (infra-red) (white) @12 N/A N/A N/A N/A 60 60 N/A N/A mA @24 N/A N/A 30 N/A 30 N/A N/A N/A

Product Information

Product Lifetime: 100,000 hours

Operating Temperature: 0-65° C