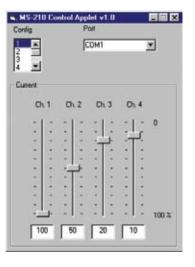

## MS210 Control Applet

The MS210 Control Applet enables the user to program the intensity levels of each of four channels within a single light head when connected to an MS210 four channel intensity controller. Intensity is expressed as a percentage between 0 and 100 percent, where 0 percent represents minimum intensity and 100 percent maximum intensity. Maximum intensity is calculated based on the SignaTech signature of the light and various controller operating parameters.