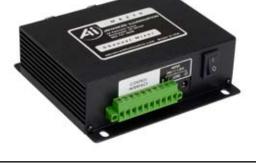

## **MS210**

Dual Output Channel Mixer

- Provides independent intensity control of four channels through dual slaved outputs.
- (J) Features industrialized power input terminal block as well as conventional DC jack.

## MS210

P/N: MS210