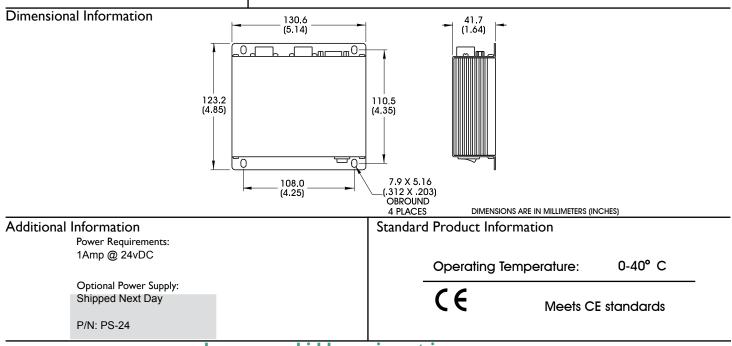

## **MS210**

Dual Output Channel Mixer

- Provides independent intensity control of four channels through dual slaved outputs.
- (J) Features industrialized power input terminal block as well as conventional DC jack.